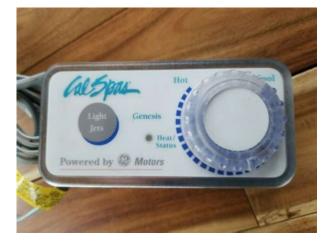

experience.http://flicenflac.com/userfiles/diagnostic-trouble-code-manual.xml

Seating up to 3 people, this spa has a lounger that hugs your body and two captain seats with jets that hit your back muscles perfectly around the spine. The finest acrylic sheets are vacuum molded into shape, then reinforced with vinyl ester and fiberglass. After curing, the shell receives a resin filler coat, fiberglass and calcium carbonate. Stiffener reinforcement supports and 1.5 inch angled irons are added to ensure maximum strength. A final filler coat is applied to seal, bond and toughen the overall structure. This unique protectant prevents harmful microbes and bacteria from reproducing and reentering your water system ultimately minimizing the need of chemical sanitizers during regular cleaning and maintenance. This 3" thick insulating material foundation is then thermally bonded with a 99% pure aluminium reinforced foil sheet on one side creating a radiant heat shield which directs motor and equipment heat back into the spa, retaining residual heat and increasing energy efficiency. Next, we install a layer of dual walled reflective bubble foil to the floor area of the spa to reflect heat upward into the spa seat and floor. Finally we add an ABS liner or ABS moulded pan that locks in heat and keep moisture out. CAL SPAS 1100 OVAL An intuitive electronic spa control system designed to easily adjust the settings of the spa to meet your therapeutic needs. Pricing Get Brochure Financing TradeIn Test Soak Service The Hot Tub Wherehouse Where YOU can Relax. MPD Version 1.8 X Call or email us for an instore appointment Contact Us. For the best experience on our site, be sure to turn on Javascript in your browser. Earn MSP Reward Points on every purchase Create an Account Registered Customers If you have an account, sign in with your email address. Email Password Sign In Forgot Your Password. Please enter a number. We need to come up with some more Contact FAQ Partners Privacy patent 5,535,642. L781 Skid Steer Special.